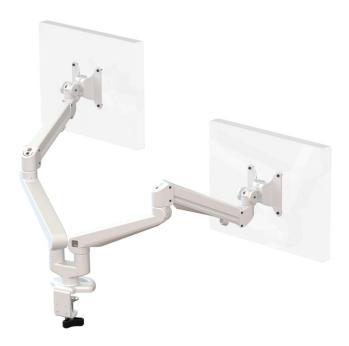

## Ascend Dual Gas Arm with Standard Clamp

## Additional Information

Clamp for 16mm to 55mm desktops

Integral cable management

2 screen gas assisted height adjustment

Lockable quick release VESA function

180 anti rotation feature

Over 90% of the Aluminium Alloy content is recycled