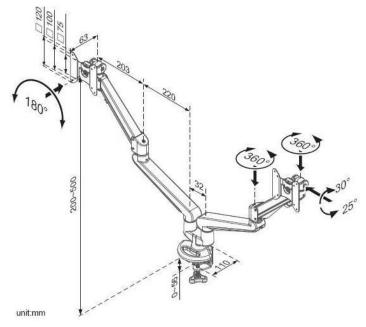

## **Product Specification**

| Product code            | CMS3061C-ED - WHITE                                 |
|-------------------------|-----------------------------------------------------|
| *Weight capacity        | From 3 - 8 kg per arm                               |
| **Maximum Screen Size   | 36″                                                 |
| Height adjustment range | 200mm – 500mm from desktop                          |
| Max forward extension   | 486mm                                               |
| VESA                    | 75mm & 100mm VESA compliant                         |
| Movement                | Height adjustment, tilt, swivel, rotation and reach |